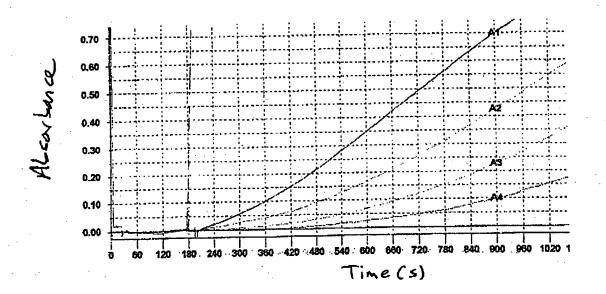

Time (seconds),

Title: METHODS AND COMPOSITIONS FOR THE DETECTION OF MICROBIAL CONTAMINANTS Inventors: Wainwright *et al.* Express Mail Label No. EV334229246US Atty Docket No.: CHR-004 Attorney for Applicants: Diana M. Steel Sheet 11 of 22